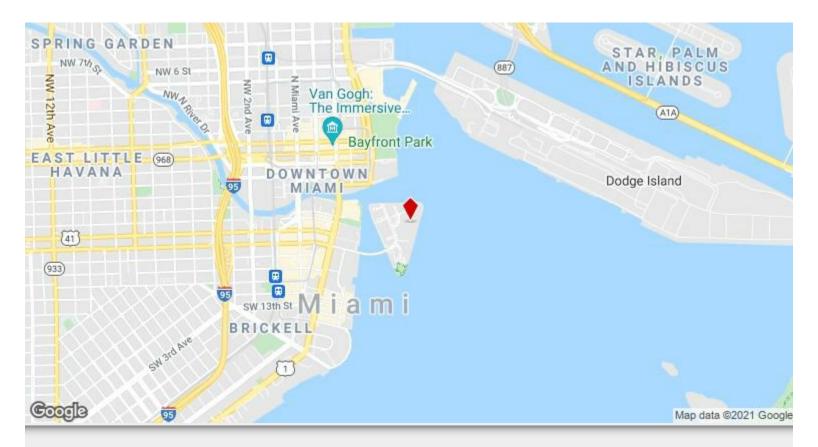

## **Brickell Key Two Office Condo** 540 Brickell Key Dr, Miami, FL 33131

**James Hawkins** Hawkins Commercial Realty 1101 Brickell Ave, Suite South Tower #800, Miami, FL 33131 james@hawkinscre.com (786) 581-7990

# **Brickell Key Office Condo** (Brickell II)

\$1,200,000

Office Condo located on Brickell Key in the Brickell Key Two building. Property has 9 Office spaces plus one large conference room and comes with 12 parking spaces. Lies within walking distance of all Brickell Key buildings and shops and a short walk across the Brickell Key bridge to the heart of Brickell. This is perfect for a law, mediation, corporate, or family office.

#### 540 Brickell Key Dr, Miami, FL 33131

Office Condo located on Brickell Key in the Brickell Key Two building. Property has 9 Office spaces plus one large conference room and comes with 12 parking spaces. Lies within walking distance of all Brickell Key buildings and shops, and a short walk across the Brickell Key bridge to the heart of Brickell. This is perfect for a law, mediation, corporate, or family office. This unit's 2,700 of useable square footage is equivalent to spaces with nearly 3,200 sf of RBA (rentable building area) assuming a typical 15% common area ratio.