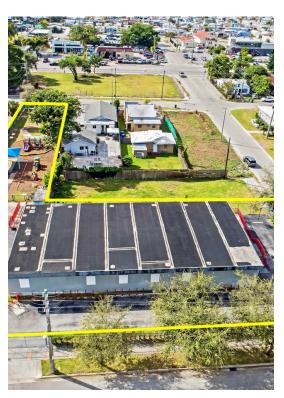

## 70 NE 80th Ter

\$1,538,885

Little River development site, 27,536 Sq feet zoned T5-O, near intersection of N. Miami Ave and NW 79 St. Temporary pre-fabricated building on site. Located near N. Miami Ave connecting to, little Haiti and Wynwood; and near NE 79 St connecting to the affluent neighborhoods of MIMO, North Bay Village, and Miami Beach, giving visibility to several desirable demographics. Little River is experiencing a revitalization....

## 70 NE 80th Ter, Miami, FL 33138

Little River development site, 27,536 Sq feet zoned T5-O, near intersection of N. Miami Ave and NW 79 St. Temporary pre-fabricated building on site. Located near N. Miami Ave connecting to, little Haiti and Wynwood; and near NE 79 St connecting to the affluent neighborhoods of MIMO, North Bay Village, and Miami Beach, giving visibility to several desirable demographics. Little River is experiencing a revitalization.