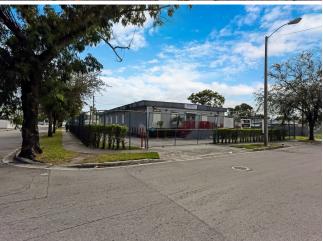

| Investment or Owner User |
| Total Lot Size:     | 0.63 AC                  |
| Sale Conditions:    | Redevelopment Project    |
| No. Lots:           | 1                        |
| Zoning Description: | T5-O                     |
| APN / Parcel ID:    | 01-3112-012-0660         |

## 70 NE 80th Ter

\$1,538,885

Little River development site, 27,536 Sq feet zoned T5-O, near intersection of N. Miami Ave and NW 79 St. Temporary pre-fabricated building on site. Located near N. Miami Ave connecting to, little Haiti and Wynwood; and near NE 79 St connecting to the affluent neighborhoods of MIMO, North Bay Village, and Miami Beach, giving visibility to several desirable demographics. Little River is experiencing a revitalization....

- corner location
- · heavy traffic
- Road visibility







## 70 NE 80th Ter, Miami, FL 33138

Little River development site, 27,536 Sq feet zoned T5-O, near intersection of N. Miami Ave and NW 79 St. Temporary pre-fabricated building on site. Located near N. Miami Ave connecting to, little Haiti and Wynwood; and near NE 79 St connecting to the affluent neighborhoods of MIMO, North Bay Village, and Miami Beach, giving visibility to several desirable demographics. Little River is experiencing a revitalization.

## **Property Photos**





## **Property Photos**