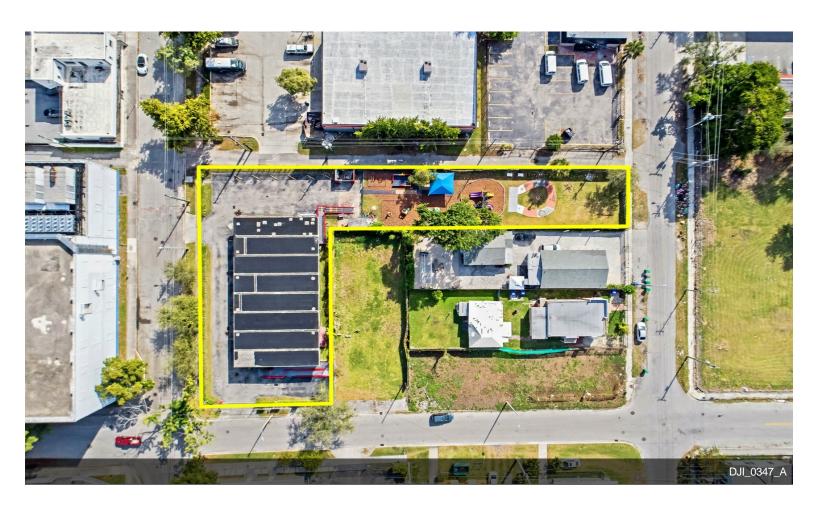

iami Ave connecting to, little Haiti and Wynwood; and near NE 79 St connecting to the affluent neighborhoods of MIMO, North Bay Village, and Miami Beach, giving visibility to several desirable demographics. Little River is experiencing a revitalization....

- corner location
- · heavy traffic
- Road visibility







## 70 NE 80th Ter, Miami, FL 33138

Little River development site, 27,536 Sq feet zoned T5-O, near intersection of N. Miami Ave and NW 79 St. Temporary pre-fabricated building on site. Located near N. Miami Ave connecting to, little Haiti and Wynwood; and near NE 79 St connecting to the affluent neighborhoods of MIMO, North Bay Village, and Miami Beach, giving visibility to several desirable demographics. Little River is experiencing a revitalization.

## **Property Photos**





## **Property Photos**