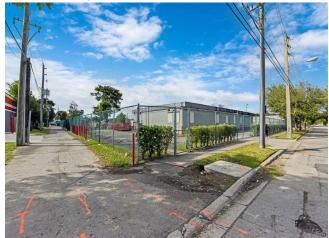

| Investment or Owner User |
| Total Lot Size:     | 0.63 AC                  |
| Sale Conditions:    | Redevelopment Project    |
| No. Lots:           | 1                        |
| Zoning Description: | T5-O                     |
| APN / Parcel ID:    | 01-3112-012-0660         |

## 70 NE 80th Ter

\$1,538,885

Little River development site, 27,536 Sq feet zoned T5-O, near intersection of N. Miami Ave and NW 79 St. Temporary pre-fabricated building on site. Located near N. Miami Ave connecting to, little Haiti and Wynwood; and near NE 79 St connecting to the affluent neighborhoods of MIMO, North Bay Village, and Miami Beach, giving visibility to several desirable demographics. Little River is experiencing a revitalization....

- corner location
- · heavy traffic
- Road visibility







## 70 NE 80th Ter, Miami, FL 33138

Little River development site, 27,536 Sq feet zoned T5-O, near intersection of N. Miami Ave and NW 79 St. Temporary pre-fabricated building on site. Located near N. Miami Ave connecting to, little Haiti and Wynwood; and near NE 79 St connecting to the affluent neighborhoods of MIMO, North Bay Village, and Miami Beach, giving visibility to several desirable demographics. Little River is experiencing a revitalization.

## **Property Photos**





## **Property Photos**