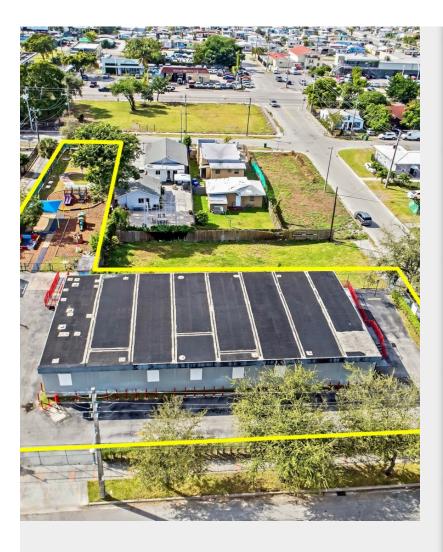

## 70 NE 80th Ter

\$1,538,885

Little River development site, 27,536 Sq feet zoned T5-O, near intersection of N. Miami Ave and NW 79 St. Temporary pre-fabricated building on site. Located near N. Miami Ave connecting to, little Haiti and Wynwood; and near NE 79 St connecting to the affluent neighborhoods of MIMO, North Bay Village, and Miami Beach, giving visibility to several desirable demographics. Little River is experiencing a revitalization....

## 70 NE 80th Ter, Miami, FL 33138

Little River development site, 27,536 Sq feet zoned T5-O, near intersection of N. Miami Ave and NW 79 St. Temporary pre-fabricated building on site. Located near N. Miami Ave connecting to, little Haiti and Wynwood; and near NE 79 St connecting to the affluent neighborhoods of MIMO, North Bay Village, and Miami Beach, giving visibility to several desirable demographics. Little River is experiencing a revitalization.