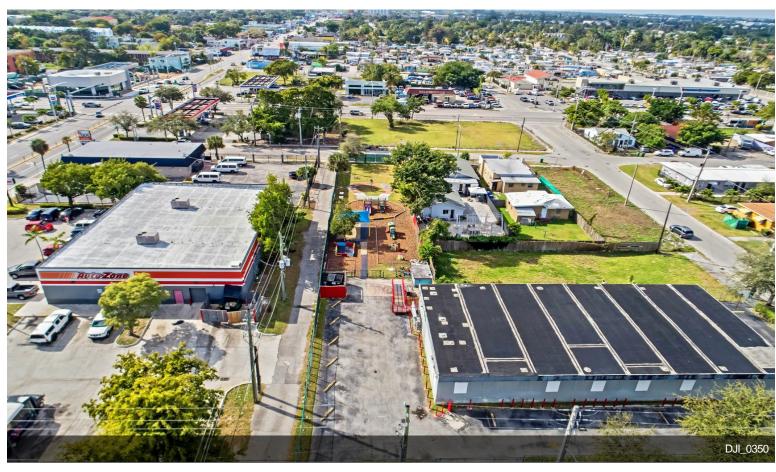

mi Ave connecting to, little Haiti and Wynwood; and near NE 79 St connecting to the affluent neighborhoods of MIMO, North Bay Village, and Miami Beach, giving visibility to several desirable demographics. Little River is experiencing a revitalization....

- corner location
- · heavy traffic
- Road visibility







## 70 NE 80th Ter, Miami, FL 33138

Little River development site, 27,536 Sq feet zoned T5-O, near intersection of N. Miami Ave and NW 79 St. Temporary pre-fabricated building on site. Located near N. Miami Ave connecting to, little Haiti and Wynwood; and near NE 79 St connecting to the affluent neighborhoods of MIMO, North Bay Village, and Miami Beach, giving visibility to several desirable demographics. Little River is experiencing a revitalization.

## **Property Photos**





## **Property Photos**