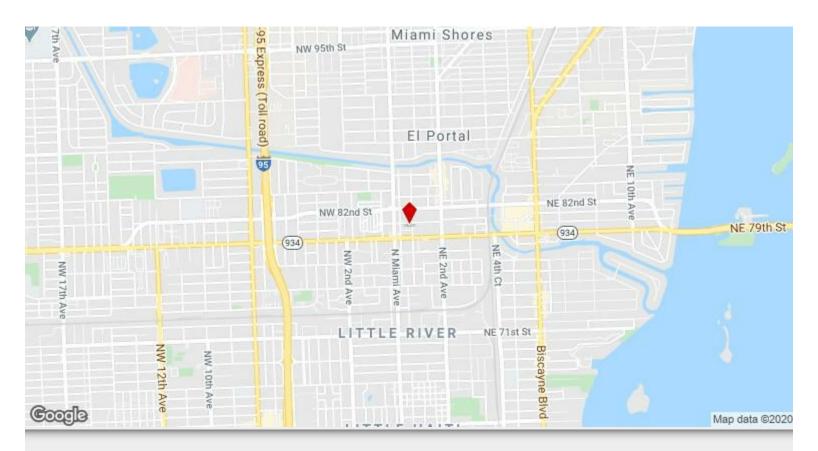

**70 NE 80th Ter** 

70 NE 80th Ter, Miami, FL 33138

James Hawkins
Hawkins Commercial Realty
1101 Brickell Ave, Suite South Tower #800,Miami, FL 33131
james@hawkinscre.com
(786) 581-7990

| Price:              | \$1,538,885              |
|---------------------|--------------------------|
| Property Type:      | Land                     |
| Property Subtype:   | Commercial               |
| Proposed Use:       | Commercial               |
| Sale Type:          | Investment or Owner User |
| Total Lot Size:     | 0.63 AC                  |
| Sale Conditions:    | Redevelopment Project    |
| No. Lots:           | 1                        |
| Zoning Description: | T5-O                     |
| APN / Parcel ID:    | 01-3112-012-0660         |

## 70 NE 80th Ter

\$1,538,885

Little River development site, 27,536 Sq feet zoned T5-O, near intersection of N. Miami Ave and NW 79 St. Temporary pre-fabricated building on site. Located near N. Miami Ave connecting to, little Haiti and Wynwood; and near NE 79 St connecting to the affluent neighborhoods of MIMO, North Bay Village, and Miami Beach, giving visibility to several desirable demographics. Little River is experiencing a revitalization....

## 70 NE 80th Ter, Miami, FL 33138

Little River development site, 27,536 Sq feet zoned T5-O, near intersection of N. Miami Ave and NW 79 St. Temporary pre-fabricated building on site. Located near N. Miami Ave connecting to, little Haiti and Wynwood; and near NE 79 St connecting to the affluent neighborhoods of MIMO, North Bay Village, and Miami Beach, giving visibility to several desirable demographics. Little River is experiencing a revitalization.