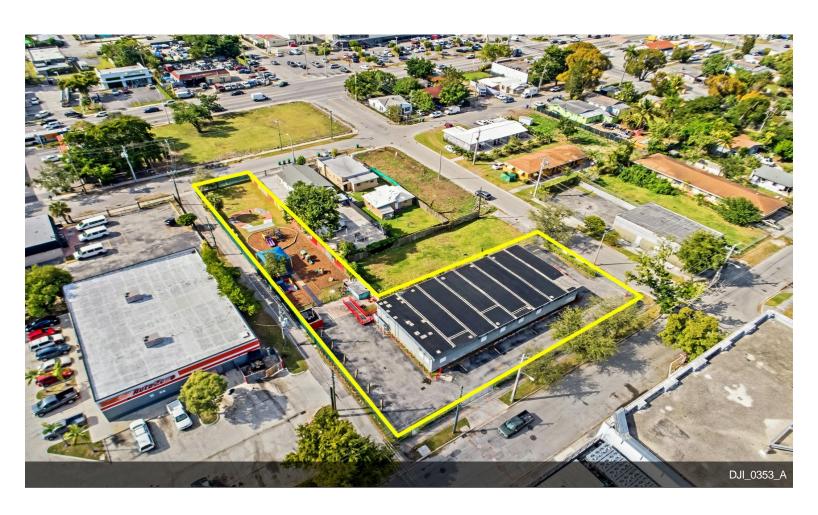

le Haiti and Wynwood; and near NE 79 St connecting to the affluent neighborhoods of MIMO, North Bay Village, and Miami Beach, giving visibility to several desirable demographics. Little River is experiencing a revitalization....

- corner location
- · heavy traffic
- Road visibility







## 70 NE 80th Ter, Miami, FL 33138

Little River development site, 27,536 Sq feet zoned T5-O, near intersection of N. Miami Ave and NW 79 St. Temporary pre-fabricated building on site. Located near N. Miami Ave connecting to, little Haiti and Wynwood; and near NE 79 St connecting to the affluent neighborhoods of MIMO, North Bay Village, and Miami Beach, giving visibility to several desirable demographics. Little River is experiencing a revitalization.

## **Property Photos**





## **Property Photos**