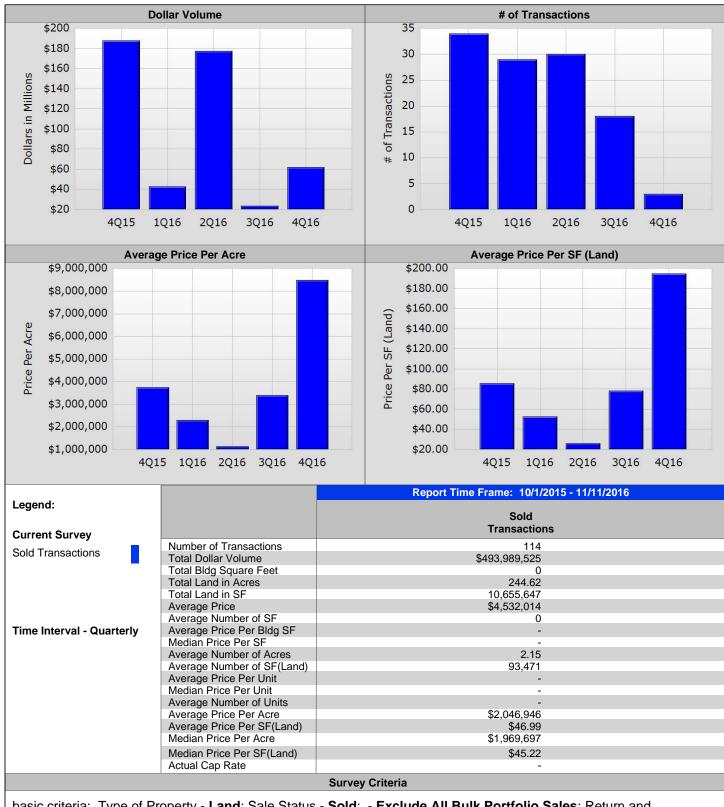

## Trend Report - Miami-Dade Vacant Land

basic criteria: Type of Property - Land; Sale Status - Sold; - Exclude All Bulk Portfolio Sales; Return and Search on Portfolio Sales as Individual Properties - Yes; - Exclude All Multiple Property Sales; Exclude Non-A rms Length Comps - Yes

property criteria: Exclude Detrimental Conditions - Yes

Broker Market Share Commercial Improved Closed Sales Miami MLS Year Ending December 31, 2015