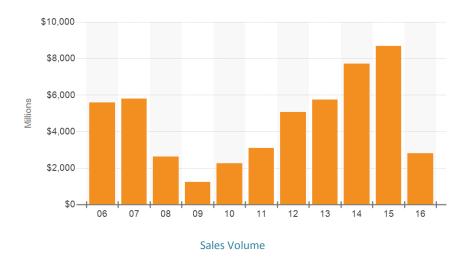

Industrial Cap Rate

Cap rate and sales volume charts are for Miami-Dade County, courtesy of Costar as of May, 2016